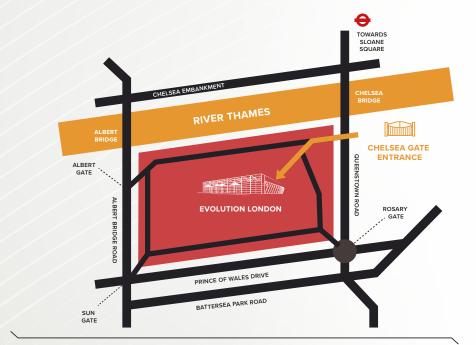

#### **Venue Address**

**Evolution London Chelsea Bridge Gate Battersea Park** Queenstown Road London **SW11 4NJ** 

#### (Sat Nav: SW8 4NW)

Please note that the postcode for the venue covers the entire park and therefore satellite navigation often directs people towards Albert Bridge Road. If travelling to the venue by car/ taxi, please use the sat nav post code.

### TRANSPORT LINKS

Sloane Square

Free coach transfer from Victoria

BUSES 137 (N137) 44 (N44)

Chelsea Gate Entrance

Battersea Park Railway station is a 15 minute walk away and the venue is not clearly signed posted within the park, so we recommend using the free coach transfer from Victoria.