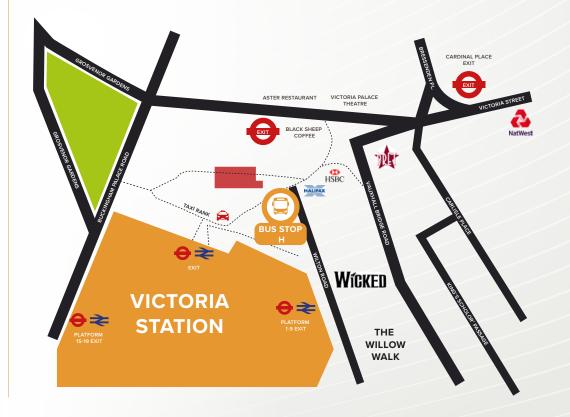

#### Complimentary coach shuttle from Victoria Station

#### (transfer time 10-15 mins)

There is no need to pre-book this service, you will not require a ticket.

Pick up location: Bus Stop H (Victoria station stop, Wilton Road)

#### Pick up time: 17.00 - 18.30

Victoria has multiple exits from the London Underground and the main railway station. Bus stop H is no more than 5 minutes from the furthest exit location.

Return: 23.00 - 00.30 (Back to Victoria Station)